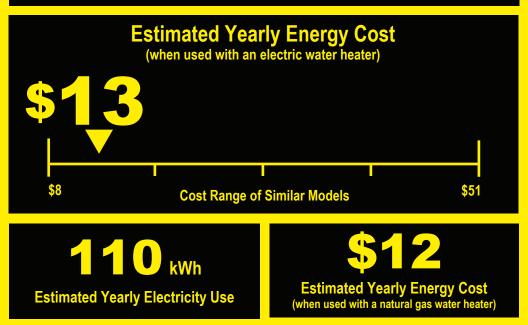

**U.S. Government** 

Federal law prohibits removal of this label before consumer purchase.

Clothes Washer Capacity Class: Standard

Avanti Products LLC Models FLW22V0W Capacity (tub volume): 2,2 cubic feet

Compare ONLY to other labels with yellow numbers. Labels with yellow numbers are based on the same test procedures.

- Your cost will depend on your utility rates and use.
- Cost range based only on Standard capacity models.
- Estimated operating cost based on six wash loads a week and a national average electricity cost of 12 cents per kWh and natural gas cost of \$1.09 per therm.